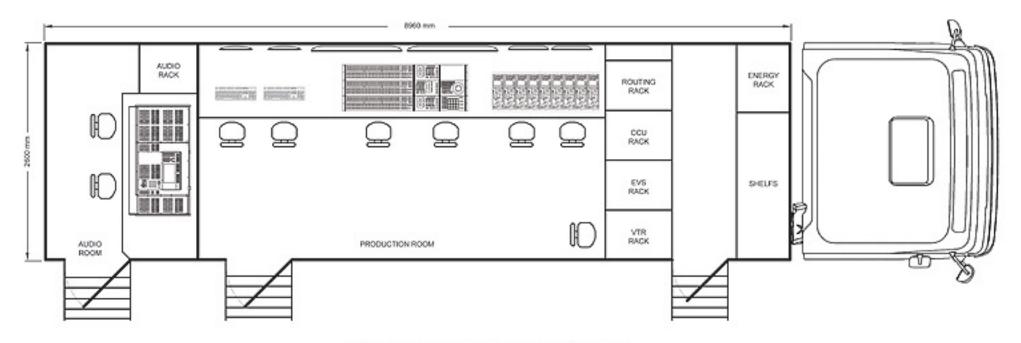

## PRODUCTION MONITORS PLACEMENT

| ME 1  | 88:88:88 | PVW    |        |
|-------|----------|--------|--------|
| ME 2  | OFF AIR  |        |        |
| CAM 1 | CAM 2    | CAM 3  | CAM 4  |
| CAM 9 | CAM 10   | CAM 11 | CAM 12 |

| PGM    |        | VTR 1  | VTR 2  |
|--------|--------|--------|--------|
|        |        | VTR3   | VTR 4  |
| CAM 5  | CAM 6  | CAM 7  | CAM 8  |
| CAM 13 | CAM 14 | CAM 15 | CAM 16 |

## Resim Masası

|         | Sony MVS 6000 HD-SD RESİM MASASI     | 1 Adet     |
|---------|--------------------------------------|------------|
| Kamera  |                                      |            |
|         | Sony hxc 100 hd-sd kamera            | 12 Adet    |
|         | Sony hxcu-100 kamera kontrol unitesi | 12 Adet    |
|         | Sony rcp-750 kamera kontrol paneli   | 12 Adet    |
|         | Sony hdvf-c 730w tepe vizörü         | 12 Adet    |
|         | Canon HDGC KJ20x8,5B KRSD objektif   | 12 Adet    |
|         | Zoom adaptörü                        | 12 Adet    |
|         | Net adaptörü                         | 12 Adet    |
|         | Tripod                               | 12 Adet    |
|         | Dolly                                | 5 Adet     |
|         | Triax Kamera kablosu                 | 2000 Metre |
| Monitör |                                      |            |
|         | Sharp 45" LCD                        | 2 Adet     |
|         | JVC 19" LCD ve JVC 15" LCD           | 6 + 6 Adet |
|         | Sony 14" Monitör                     | 1 Adet     |
|         | Sony 10" Monitör                     | 2 Adet     |