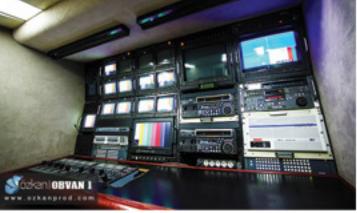

## PRODUCTION MONITORS PLACEMENT

| ME 1  | 88:88:88 | PVW    |        |
|-------|----------|--------|--------|
| ME 2  | OFF AIR  |        |        |
| CAM 1 | CAM 2    | CAM 3  | CAM 4  |
| CAM 9 | CAM 10   | CAM 11 | CAM 12 |

| PGM    |        | VTR 1  | VTR 2  |
|--------|--------|--------|--------|
|        |        | VTR3   | VTR 4  |
| CAM 5  | CAM 6  | CAM 7  | CAM 8  |
| CAM 13 | CAM 14 | CAM 15 | CAM 16 |

## Resim Masası

|         | Sony MVS 6000 HD-SD RESİM MASASI     | 1 Adet     |
|---------|--------------------------------------|------------|
| Kamera  |                                      |            |
|         | Sony hxc 100 hd-sd kamera            | 12 Adet    |
|         | Sony hxcu-100 kamera kontrol unitesi | 12 Adet    |
|         | Sony rcp-750 kamera kontrol paneli   | 12 Adet    |
|         | Sony hdvf-c 730w tepe vizörü         | 12 Adet    |
|         | Canon HDGC KJ20x8,5B KRSD objektif   | 12 Adet    |
|         | Zoom adaptörü                        | 12 Adet    |
|         | Net adaptörü                         | 12 Adet    |
|         | Tripod                               | 12 Adet    |
|         | Dolly                                | 5 Adet     |
|         | Triax Kamera kablosu                 | 2000 Metre |
| Monitör |                                      |            |
|         | Sharp 45" LCD                        | 2 Adet     |
|         | JVC 19" LCD ve JVC 15" LCD           | 6 + 6 Adet |
|         | Sony 14" Monitör                     | 1 Adet     |
|         | Sony 10" Monitör                     | 2 Adet     |

шшш.ozkanprod.eom Sayfa 2 / 2

| Pacim Kaut         |                                                      |                | ш     |
|--------------------|------------------------------------------------------|----------------|-------|
| Resim Kayıt        | 1557 15500, 960029 15                                |                | Ш     |
|                    | Sony HDW-2000 kayıtçı                                | 2 Adet         | 4-    |
|                    | Aja KiPRO HDD kayıtçı                                | 3 Adet Outside | Broad |
|                    | BLT 4ch video slow motion                            | 1 Adet         |       |
| Monitör izleme     |                                                      |                |       |
|                    | Miranda Kaleido Multiviewer 32 Ch                    | 1 Adet         |       |
| Resim yönlendirme  |                                                      |                |       |
|                    | ROSS 64x32 HD-SD yönlendirici                        | 1 Adet         |       |
|                    | ROSS yönlendirici kontrol paneli                     | 4 Adet         |       |
| Intercom           |                                                      |                |       |
|                    | Telex intercom sistemi                               | 4 Adet         |       |
|                    | Clearcom intercom sistemi                            | 4 Adet         |       |
| Test ve Kontrol Ek | kipmanı                                              |                |       |
|                    | Waveform vektor scop digital                         | 1 Adet         |       |
|                    | Waveform vektor scop analog                          | 1 Adet         |       |
| Resim Senkronlayıc | ıı                                                   |                |       |
|                    | Harris X50 HD-SD                                     | 3 Adet         |       |
| Altyazı Makinesi   |                                                      |                |       |
|                    | Easy CG HD-SD                                        | 1 Adet         |       |
| Ses                |                                                      |                |       |
|                    | Yamaha M7CL Ses masası                               | 1 Adet         |       |
|                    | Genelec audio monitor 1032                           | 4 Adet         |       |
|                    | Sony dat                                             | 1 Adet         |       |
|                    | Sony deck                                            | 1 Adet         |       |
|                    | Sony cd                                              | 1 Adet         |       |
|                    | Hybrid (Telefon haberleşme unitesi)                  | 1 Adet         |       |
|                    | Compressor klark teknik dn550                        | 1 Adet         |       |
|                    | Coaxial commmentators box Glensound gsoc24 speaker   | 1 Adet         |       |
|                    | Coaxial base station 3 unit Glensound gsoc26 speaker | 1 Adet         |       |
|                    | Seinheiser yaka mikrofonu                            | 5 Adet         |       |
|                    | Seinheiser evolution 100 el mikrofonu                | 4 Adet         |       |
|                    | Schilleser evolution 100 et mikrotonu                | 17400          |       |