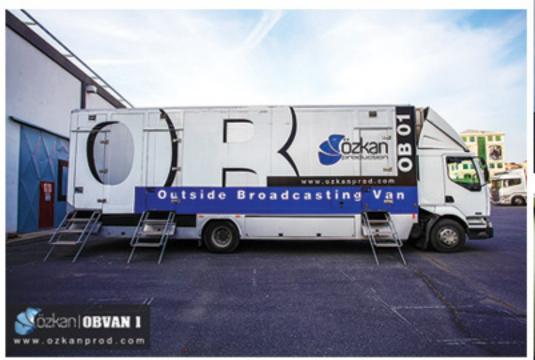

| 1 Adet         |       |
|                    | Hybrid (Telefon haberleşme unitesi)                  | 1 Adet         |       |
|                    | Compressor klark teknik dn550                        | 1 Adet         |       |
|                    | Coaxial commmentators box Glensound gsoc24 speaker   | 1 Adet         |       |
|                    | Coaxial base station 3 unit Glensound gsoc26 speaker | 1 Adet         |       |
|                    | Seinheiser yaka mikrofonu                            | 5 Adet         |       |
|                    | Seinheiser evolution 100 el mikrofonu                | 4 Adet         |       |
|                    | Schilleser evolution 100 et mikrotonu                | 17400          |       |

15 kwa ups (kesintisiz güç kaynağı)

1 Adet