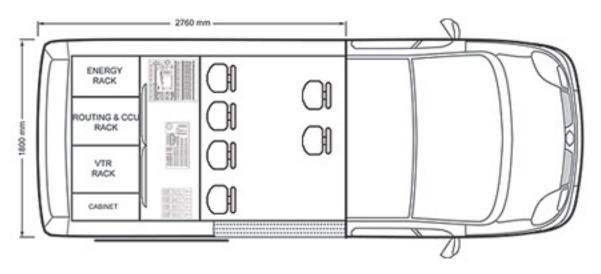

## PRODUCTION MONITORS PLACEMENT

| PVW   |       | PGM   |       |
|-------|-------|-------|-------|
| CAM 1 | CAM 2 | САМ З | CAM 4 |
| CAM S | САМ 6 | VTR 1 | VTR 2 |

1 Adet

| Resim Masası    |                                             |        |
|-----------------|---------------------------------------------|--------|
|                 | Sony DFS 700 Resim masası                   | 1 Adet |
| amera           |                                             |        |
|                 | Grass Valley LDK-400 kamera                 | 4 Adet |
|                 | Grass Valley LDK4501 kamera kontrol unitesi | 4 Adet |
|                 | Grass Valley LDK-4640 kamera kontrol paneli | 4 Adet |
|                 | Grass Valley LDK-5310 tepe vizörü           | 4 Adet |
|                 | Zoom adaptör                                | 4 Adet |
|                 | Net adaptör                                 | 4 Adet |
| Monitör izleme  |                                             |        |
|                 | Sony 14 " LCD Monitor                       | 4 Adet |
|                 | Sony 10 " Monitor                           | 3 Adet |
| /ideo Kayıt     |                                             |        |
|                 | BVW-D75 PS Kayıtçı                          | 3 Adet |
| ntercom         |                                             |        |
|                 | ITC-100 intercom sistemi                    | 4 Adet |
| lest ve Kontrol |                                             |        |
|                 | Waveform vektör scop tektronix              | 1 Adet |