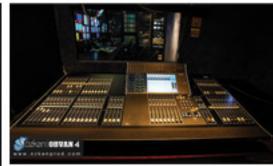

## Resim Masası

|                     | Phillips DD 40 regim masses                 | 4 Adat   |
|---------------------|---------------------------------------------|----------|
|                     | Philips DD 10 resim masası                  | 1 Adet   |
| Kamera              |                                             |          |
|                     | Grass Valley LDK-400 kamera                 | 6 Adet   |
|                     | Grass Valley LDK4501 kamera kontrol unitesi | 6 Adet   |
|                     | Grass Valley LDK-4640 kamera kontrol paneli | 6 Adet   |
|                     | Grass Valley LDK-5310 tepe vizörü           | 6 Adet   |
|                     | Fujinon A16X9BRM-28 objektif                | 6 Adet   |
|                     | Triax kamera kablosu                        | 1000 mt. |
| Monitör izleme      |                                             |          |
|                     | Sony LMD 1410/1420 LCD monitor              | 2 Adet   |
|                     | Samsung LED TV with multiviewer             | 1 Adet   |
|                     | 5 kVA UPS(kesintisiz güç kaynağı)           | 1 Adet   |
| Resim kayıt         |                                             |          |
|                     | Sony BVW -75 kayıtçı                        | 1 Adet   |
|                     | Sony DVW-500P kayıtçı                       | 1 Adet   |
| Haberlesme          |                                             |          |
|                     | ASL Haberleşme unitesi                      | 1 Adet   |
| Ses                 | Proel M20 ses masası                        | 1 Adet   |
|                     | Hybrid (telefon haberleşme cihazı)          | 1 Adet   |
|                     | Sony Cd Player                              | 1 Adet   |
|                     | Genelec dinleme monitoru 1032               | 4 Adet   |
| Test ve Kontrol     | Waveform & Vector scop                      | 1 Adet   |
| Resim Senkronlayıcı | Frame Synchorizer                           | 1 Adet   |
| Monitor izleme      | Sony LMD 1410/1420 LCD monitor              | 2 Adet   |
|                     | Samsung LED TV with multiviewer             | 1 Adet   |