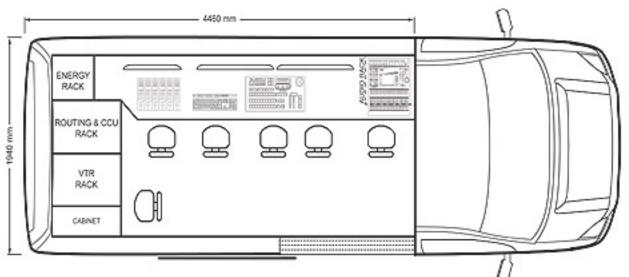

## Resim Masası

|                     | Phillips DD 40 regim masses                 | 4 Adat   |
|---------------------|---------------------------------------------|----------|
|                     | Philips DD 10 resim masası                  | 1 Adet   |
| Kamera              |                                             |          |
|                     | Grass Valley LDK-400 kamera                 | 6 Adet   |
|                     | Grass Valley LDK4501 kamera kontrol unitesi | 6 Adet   |
|                     | Grass Valley LDK-4640 kamera kontrol paneli | 6 Adet   |
|                     | Grass Valley LDK-5310 tepe vizörü           | 6 Adet   |
|                     | Fujinon A16X9BRM-28 objektif                | 6 Adet   |
|                     | Triax kamera kablosu                        | 1000 mt. |
| Monitör izleme      |                                             |          |
|                     | Sony LMD 1410/1420 LCD monitor              | 2 Adet   |
|                     | Samsung LED TV with multiviewer             | 1 Adet   |
|                     | 5 kVA UPS(kesintisiz güç kaynağı)           | 1 Adet   |
| Resim kayıt         |                                             |          |
|                     | Sony BVW -75 kayıtçı                        | 1 Adet   |
|                     | Sony DVW-500P kayıtçı                       | 1 Adet   |
| Haberlesme          |                                             |          |
|                     | ASL Haberleşme unitesi                      | 1 Adet   |
| Ses                 | Proel M20 ses masası                        | 1 Adet   |
|                     | Hybrid (telefon haberleşme cihazı)          | 1 Adet   |
|                     | Sony Cd Player                              | 1 Adet   |
|                     | Genelec dinleme monitoru 1032               | 4 Adet   |
| Test ve Kontrol     | Waveform & Vector scop                      | 1 Adet   |
| Resim Senkronlayıcı | Frame Synchorizer                           | 1 Adet   |
| Monitor izleme      | Sony LMD 1410/1420 LCD monitor              | 2 Adet   |
|                     | Samsung LED TV with multiviewer             | 1 Adet   |