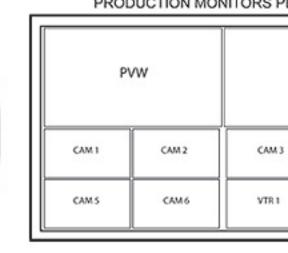

## **Outside Broadcasting Van**

PGM

CAM 4

VTR 2

## PRODUCTION MONITORS PLACEMENT